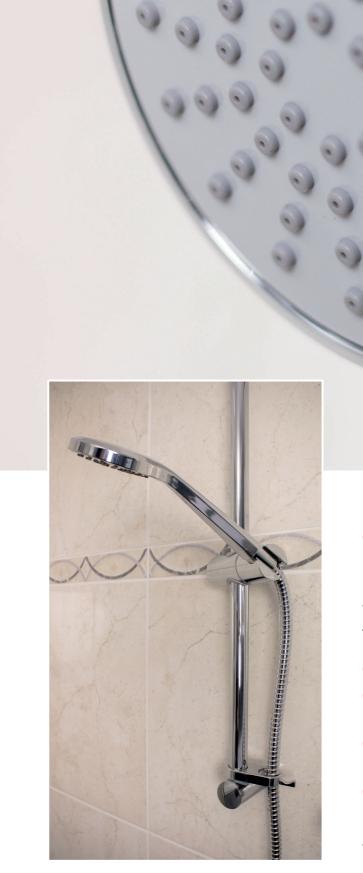

## Arka Accessories Features and Benefits

There are a range of stylish accessories supplied with the Arka Cool Touch bar mixer shower including: -

- + 1.5m spiral stainless steel hose for ease of cleaning
- + A 600mm stainless steel adjustable riser rail and soap dish
- + A chrome finished shower head, with rubber penings for easy cleaning
- + A plastic chrome plated hose retainer and chrome plated brass mounting brackets