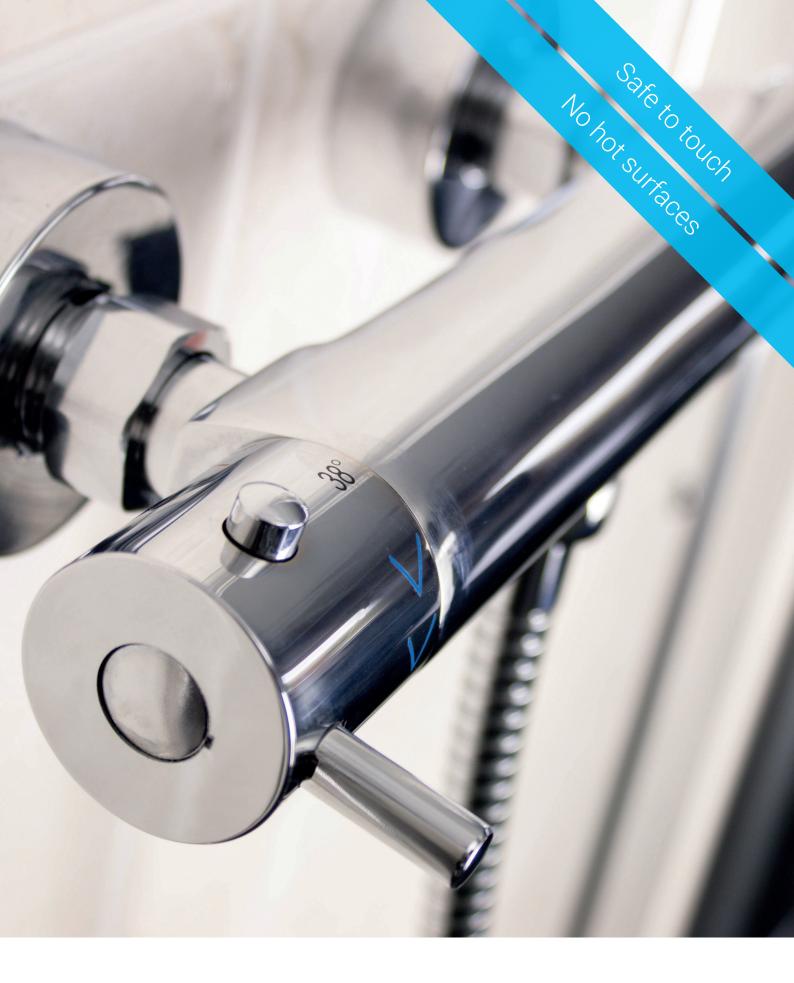

## Introducing Arka Cool Touch Bar Mixer Shower and Accessories

**The NEW AKW Arka Cool Touch bar mixer shower** is a stylish wall mounted bar with a thermostatic mixing valve which allows a safe and enjoyable experience whilst showering. The cool touch thermostatic technology and chrome plated bar ensures the shower is safe to touch at all times. This innovative design is suitable for every kind of user from children to older people for the ultimate in showering safety.

## Features and Benefits

- + Maximum set temperature of 41°C
- + Safety setting of 38 °C
- + No risk of scalding
- Independently operated flow and temperature controls for safe use
- + Easy to grip temperature and flow handles for those with limited hand function
- + Rounded levers to prevent risk of injury should a fall occur
- + Stylish modern chrome plated design
- + 3 year warranty
- + WRAS approved