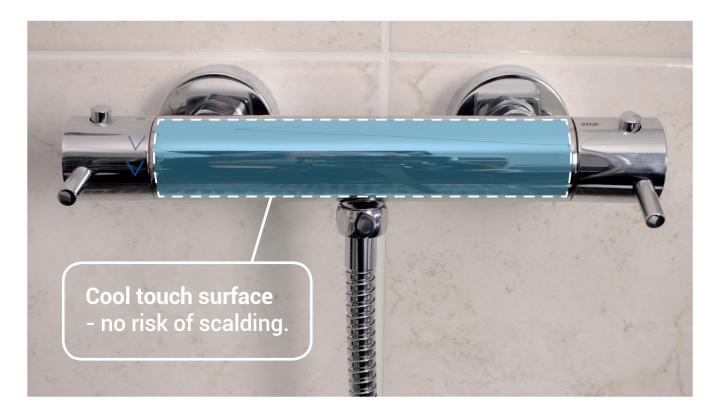

## Introducing Arka Cool Touch Bar Mixer Shower and Accessories

**The NEW AKW Arka Cool Touch bar mixer shower** is a stylish wall mounted bar with a thermostatic mixing valve which allows a safe and enjoyable experience whilst showering. The cool touch thermostatic technology and chrome plated bar ensures the shower is safe to touch at all times. This innovative design is suitable for every kind of user from children to older people for the ultimate in showering safety.

## Features and Benefits

- + Maximum set temperature of 41°C
- + Safety setting of 38 °C
- + No risk of scalding
- Independently operated flow and temperature controls for safe use
- + Easy to grip temperature and flow handles for those with limited hand function
- + Rounded levers to prevent risk of injury should a fall occur
- + Stylish modern chrome plated design
- + 3 year warranty
- + WRAS approved